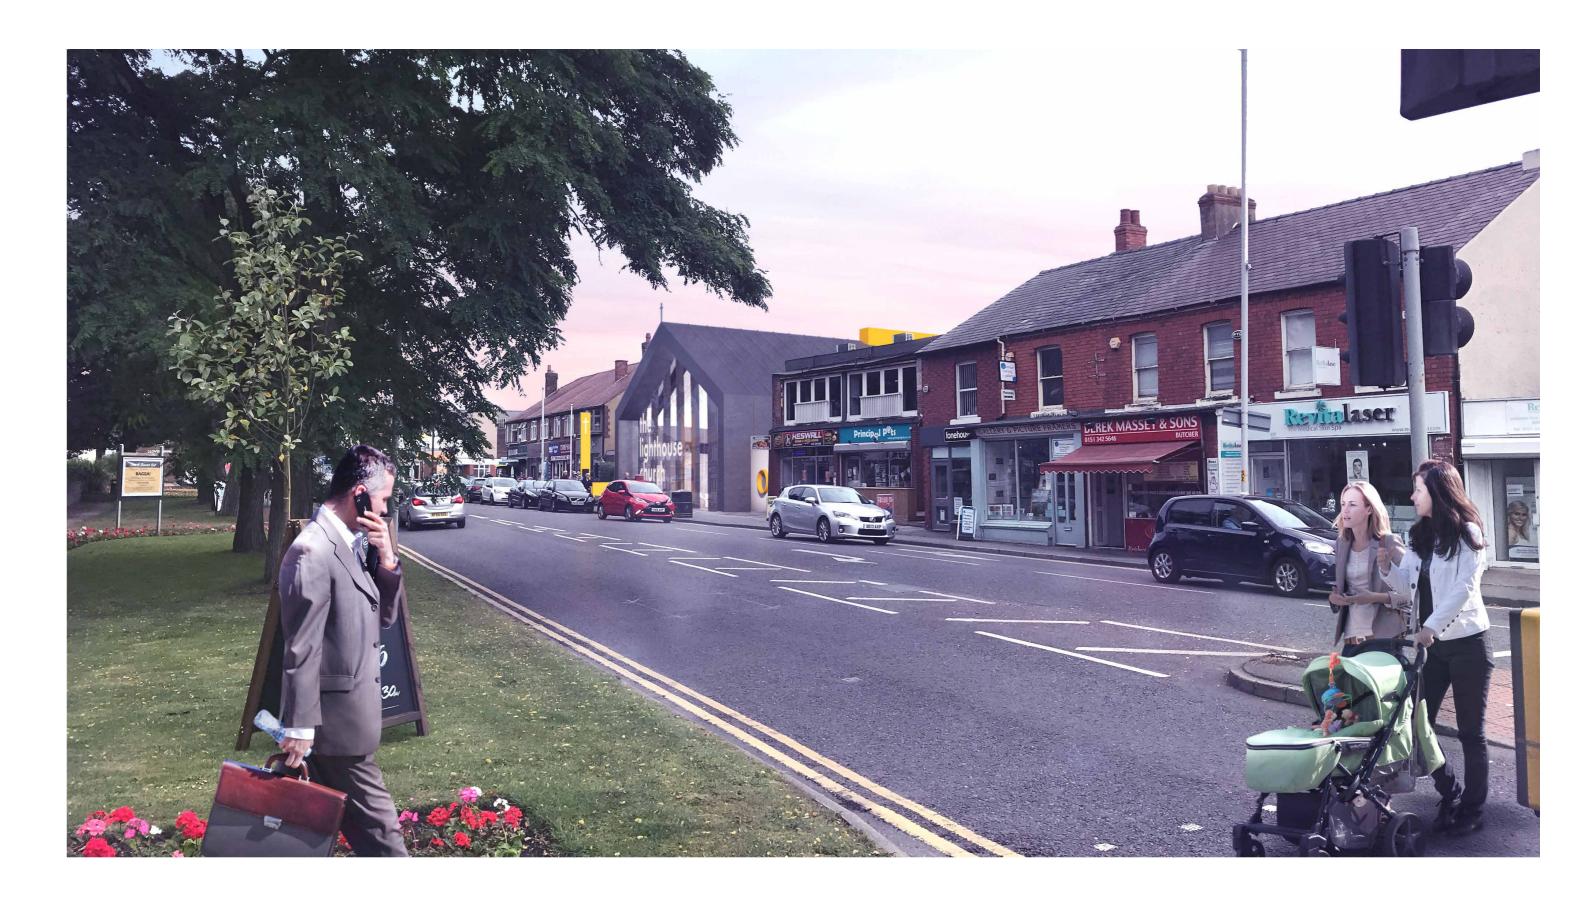

# visuals

note

the following images are representative of the design intent at planning stage and have been superseded by the drawings. the images have been included to give a feel for the materials