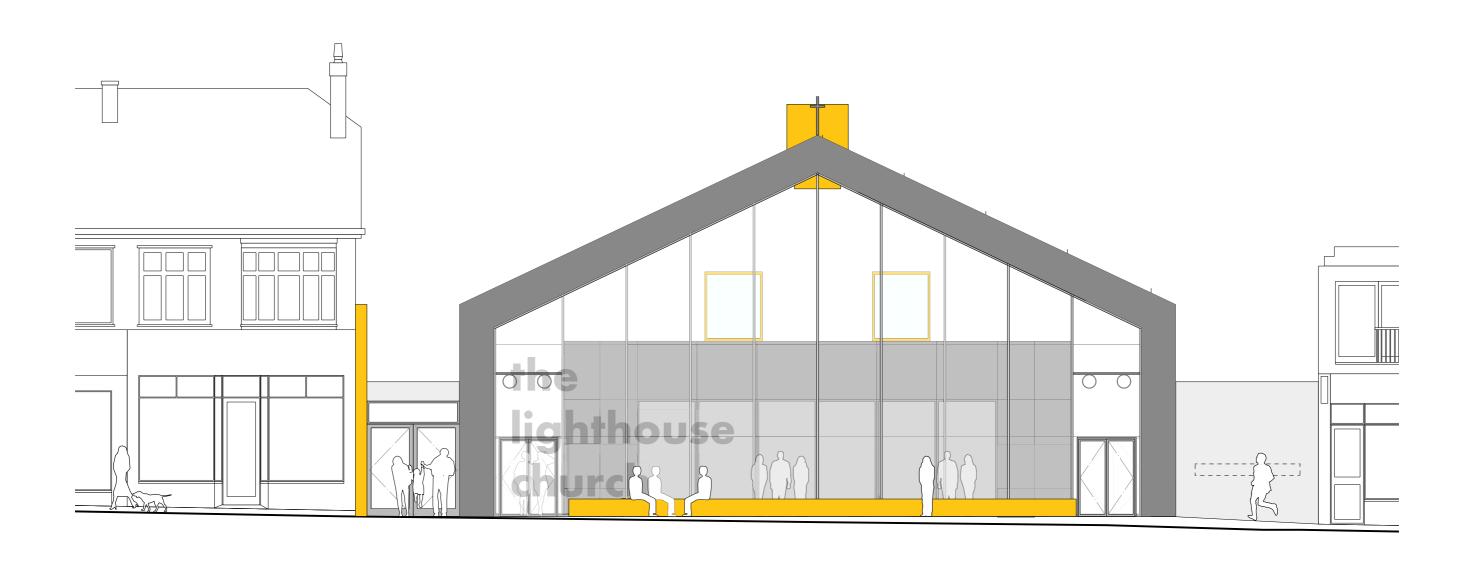

's cupboard, stock room + flower vestery

14 kitchenette

15 community groups storage lockers
16 chair + table store
17 equipment store
18 meeting / small group room

19 plant room
20 roof lanterns
21 bin store
22 bench

23 signage totem
24 zinc standing seam roof
25 single ply membrane roof
26 flat flush glazed roof light (fixed)

27 pitched flush glazed roof light (fixed)

28 void / potential future storage

29 relocated tapestry 30 ventilation ductwork

31 automatically controlled ventilation louvre

32 planter 33 photovoltaic cells 34 roof access hatch

35 cross

36 stairs to mezzanine 37 mezzanine 38 work space

39 low level storage

40 mezzanine deck above stage, access hatch for maintenance of mechanical equipment

# sections







































# elevations



















# visuals

note

the following images are representative of the design intent at planning stage and have been superseded by the drawings. the images have been included to give a feel for the materials

















# programme





# meet the team