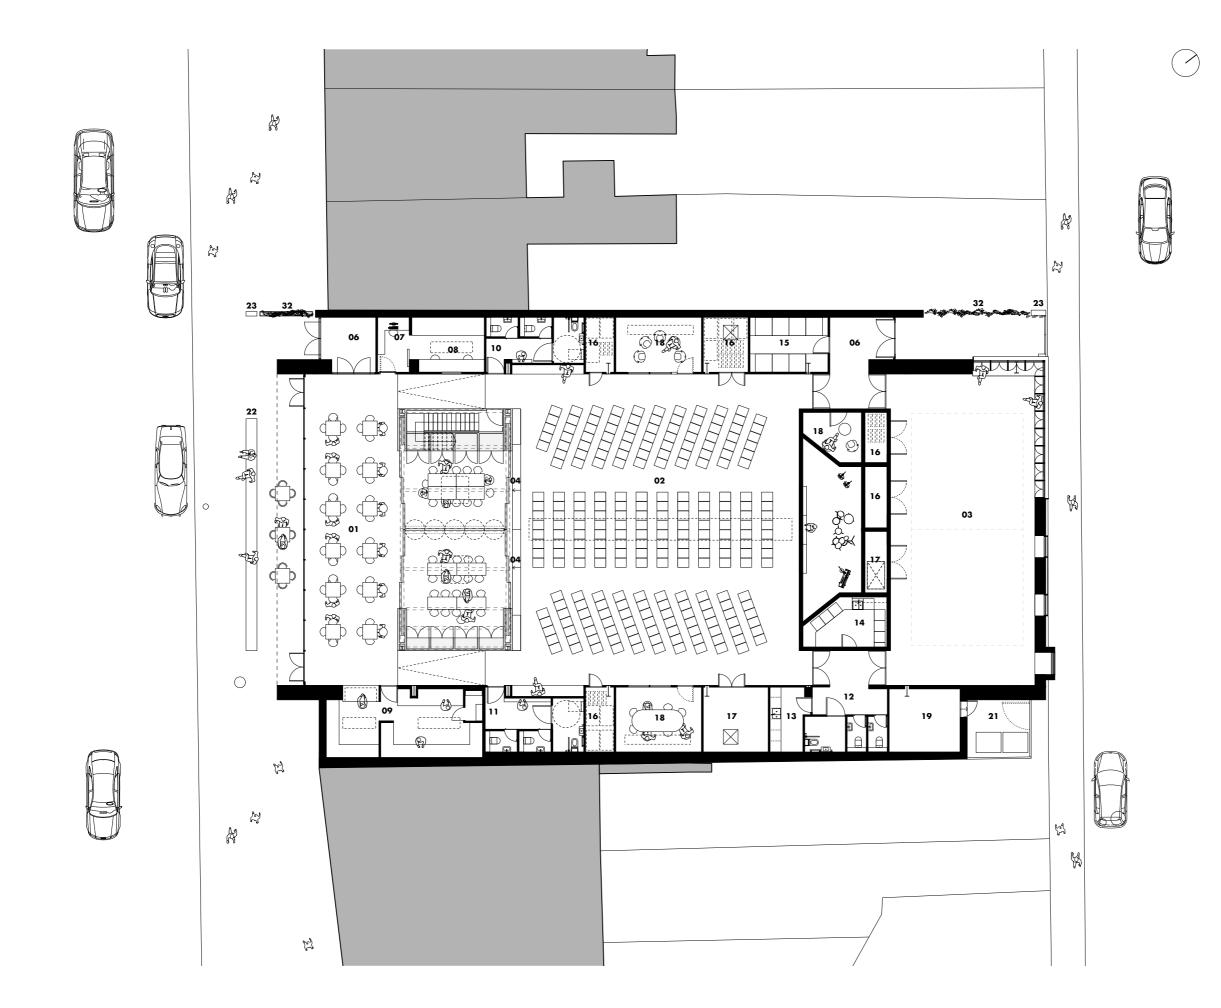

## content

- updated ga plans + plan dimensions
  updated ga sections
  updated ga elevations
  visuals

- programme

01 hospitality space

02 events / worship space

03 community space

04 multi-purpose space

05 stage

06 entrance lobby 07 the lighthouse keepe

08 minister's office

10 male toilets

11 female toilets 12 unisex toilets

13 cleaner's cupboard, stock room + flower vestery 14 kitchenette

15 community groups storage lockers

16 chair + table store

17 equipment store

18 meeting / small group room

19 plant room 20 roof lanterns

21 bin store 22 bench

23 signage totem 24 zinc standing seam roof

25 single ply membrane roof

26 flat flush glazed roof light (fixed)

27 pitched flush glazed roof light (fixed) 28 void / potential future storage

29 relocated tapestry

30 ventilation ductwork

31 automatically controlled ventilation louve

32 planter 33 photovoltaic cells

34 roof access hatch

35 cross 36 stairs to mezzanine

37 mezzanine 38 work space

39 low level storage

40 mezzanine deck above stage, access hatch for maintenance of mechanical equipment

first floor plan
1:100 @ a1

shedkm

# shedkm A A A N N 23 24 $\bigcirc$ 25 34

E.J

01 hospitality space

02 events / worship space 03 community space

04 multi-purpose space

05 stage 06 entrance lobby 07 the lighthouse keeper

08 minister's office 09 community kitchen

Community kitchen

10 male toilets

11 female toilets

12 unisex toilets

13 cleaner's cupboard, stock room + flower vestery

14 kitchenette

15 community groups storage lockers
16 chair + table store
17 equipment store
18 meeting / small group room

19 plant room
20 roof lanterns
21 bin store
22 bench

23 signage totem
24 zinc standing seam roof
25 single ply membrane roof
26 flat flush glazed roof light (fixed)

27 pitched flush glazed roof light (fixed)

28 void / potential future storage

29 relocated tapestry 30 ventilation ductwork

31 automatically controlled ventilation louvre

32 planter 33 photovoltaic cells 34 roof access hatch

35 cross

36 stairs to mezzanine 37 mezzanine 38 work space

39 low level storage

40 mezzanine deck above stage, access hatch for maintenance of mechanical equipment