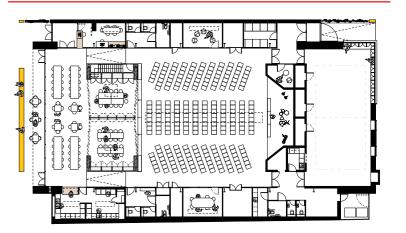

# shedkm A A A N N 23 24 $\bigcirc$ 25 34

E.J

01 hospitality space

02 events / worship space 03 community space

04 multi-purpose space

05 stage 06 entrance lobby 07 the lighthouse keeper

08 minister's office 09 community kitchen

Community kitchen

10 male toilets

11 female toilets

12 unisex toilets

13 cleaner's cupboard, stock room + flower vestery

14 kitchenette

15 community groups storage lockers
16 chair + table store
17 equipment store
18 meeting / small group room

19 plant room
20 roof lanterns
21 bin store
22 bench

23 signage totem
24 zinc standing seam roof
25 single ply membrane roof
26 flat flush glazed roof light (fixed)

27 pitched flush glazed roof light (fixed)

28 void / potential future storage

29 relocated tapestry 30 ventilation ductwork

31 automatically controlled ventilation louvre

32 planter 33 photovoltaic cells 34 roof access hatch

35 cross

36 stairs to mezzanine 37 mezzanine 38 work space

39 low level storage

40 mezzanine deck above stage, access hatch for maintenance of mechanical equipment