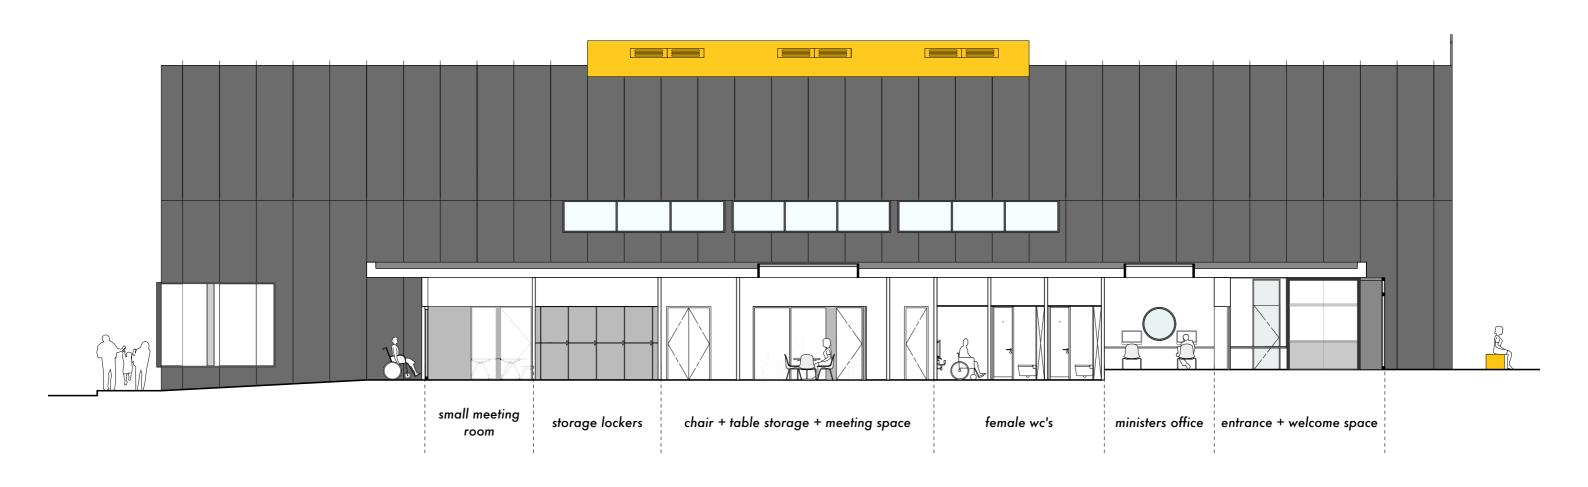

## content

- updated ga plans + plan dimensions
  updated ga sections
  updated ga elevations
  visuals

- programme

01 hospitality space

02 events / worship space

03 community space

04 multi-purpose space

05 stage

06 entrance lobby 07 the lighthouse keepe

08 minister's office

10 male toilets

11 female toilets 12 unisex toilets

13 cleaner's cupboard, stock room + flower vestery 14 kitchenette

15 community groups storage lockers

16 chair + table store

17 equipment store

18 meeting / small group room

19 plant room 20 roof lanterns

21 bin store 22 bench

23 signage totem 24 zinc standing seam roof

25 single ply membrane roof

26 flat flush glazed roof light (fixed)

27 pitched flush glazed roof light (fixed) 28 void / potential future storage

29 relocated tapestry

30 ventilation ductwork

31 automatically controlled ventilation louve

32 planter 33 photovoltaic cells

34 roof access hatch

35 cross 36 stairs to mezzanine

37 mezzanine 38 work space

39 low level storage

40 mezzanine deck above stage, access hatch for maintenance of mechanical equipment

first floor plan
1:100 @ a1

shedkm

# shedkm A A A N N 23 24 $\bigcirc$ 25 34

E.J

01 hospitality space

02 events / worship space 03 community space

04 multi-purpose space

05 stage 06 entrance lobby 07 the lighthouse keeper

08 minister's office 09 community kitchen

Community kitchen

10 male toilets

11 female toilets

12 unisex toilets

13 cleaner's cupboard, stock room + flower vestery

14 kitchenette

15 community groups storage lockers
16 chair + table store
17 equipment store
18 meeting / small group room

19 plant room
20 roof lanterns
21 bin store
22 bench

23 signage totem
24 zinc standing seam roof
25 single ply membrane roof
26 flat flush glazed roof light (fixed)

27 pitched flush glazed roof light (fixed)

28 void / potential future storage

29 relocated tapestry 30 ventilation ductwork

31 automatically controlled ventilation louvre

32 planter 33 photovoltaic cells 34 roof access hatch

35 cross

36 stairs to mezzanine 37 mezzanine 38 work space

39 low level storage

40 mezzanine deck above stage, access hatch for maintenance of mechanical equipment

# elevations