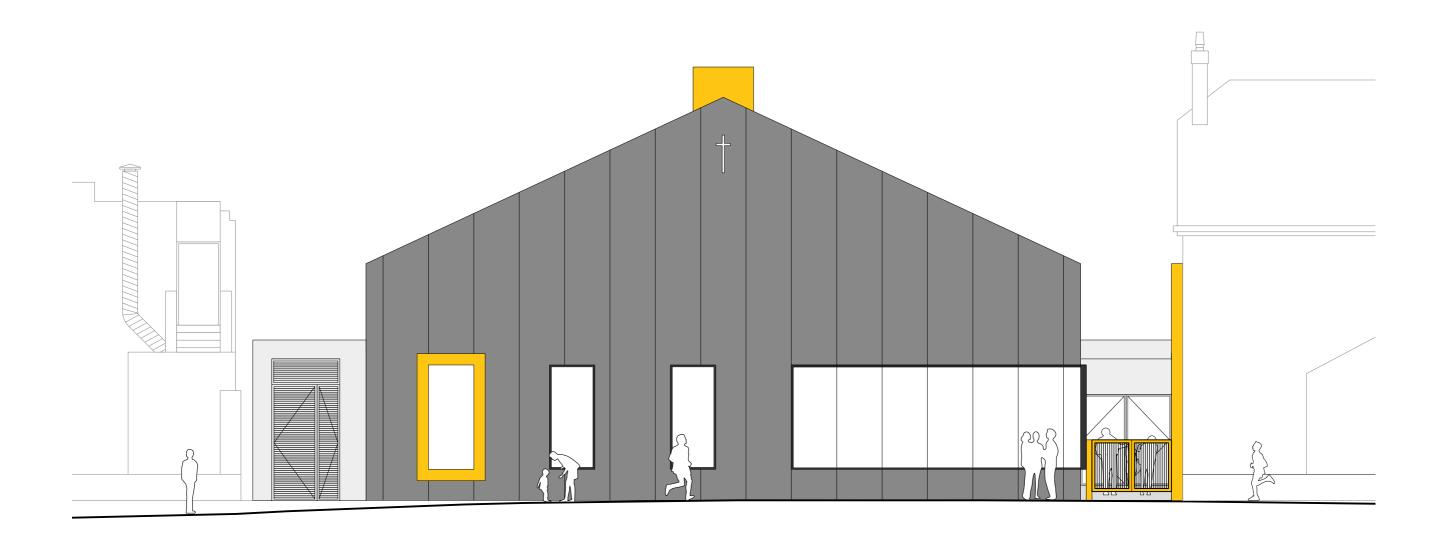

stock room + flower vestery

14 kitchenette

15 community groups storage lockers
16 chair + table store
17 equipment store
18 meeting / small group room

19 plant room
20 roof lanterns
21 bin store
22 bench

23 signage totem
24 zinc standing seam roof
25 single ply membrane roof
26 flat flush glazed roof light (fixed)

27 pitched flush glazed roof light (fixed)

28 void / potential future storage

29 relocated tapestry 30 ventilation ductwork

31 automatically controlled ventilation louvre

32 planter 33 photovoltaic cells 34 roof access hatch

35 cross

36 stairs to mezzanine 37 mezzanine 38 work space

39 low level storage

40 mezzanine deck above stage, access hatch for maintenance of mechanical equipment

# sections







































# elevations



















# visuals

note

the following images are representative of the design intent at planning stage and have been superseded by the drawings. the images have been included to give a feel for the materials

















# programme





# meet the team