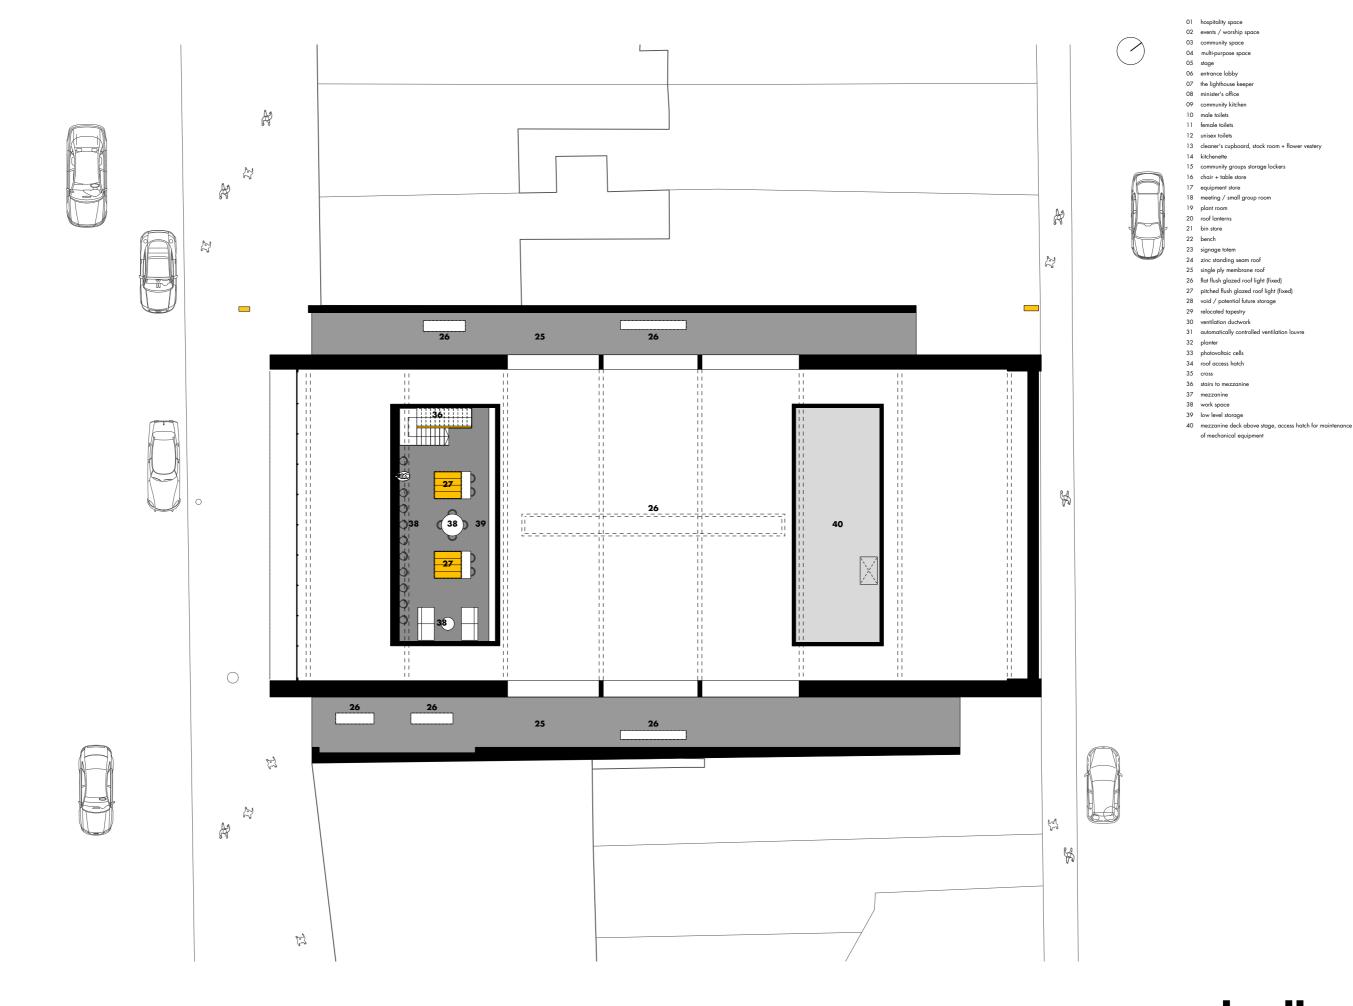

16 chair + table store

17 equipment store

18 meeting / small group room

19 plant room 20 roof lanterns

21 bin store 22 bench

23 signage totem 24 zinc standing seam roof

25 single ply membrane roof

26 flat flush glazed roof light (fixed)

27 pitched flush glazed roof light (fixed) 28 void / potential future storage

29 relocated tapestry

30 ventilation ductwork

31 automatically controlled ventilation louve

32 planter 33 photovoltaic cells

34 roof access hatch

35 cross 36 stairs to mezzanine

37 mezzanine 38 work space

39 low level storage

40 mezzanine deck above stage, access hatch for maintenance of mechanical equipment

first floor plan
1:100 @ a1

shedkm

19 plant room
20 roof lanterns
21 bin store
22 bench

23 signage totem
24 zinc standing seam roof
25 single ply membrane roof
26 flat flush glazed roof light (fixed)

27 pitched flush glazed roof light (fixed)

28 void / potential future storage

29 relocated tapestry 30 ventilation ductwork

31 automatically controlled ventilation louvre

32 planter 33 photovoltaic cells 34 roof access hatch

35 cross

36 stairs to mezzanine 37 mezzanine 38 work space

39 low level storage

40 mezzanine deck above stage, access hatch for maintenance of mechanical equipment