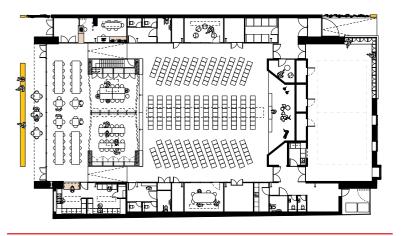

## content

- updated ga plans + plan dimensions
  updated ga sections
  updated ga elevations
  visuals

- programme

01 hospitality space

02 events / worship space

03 community space

04 multi-purpose space

05 stage

06 entrance lobby 07 the lighthouse keepe

08 minister's office

10 male toilets

11 female toilets 12 unisex toilets

13 cleaner's cupboard, stock room + flower vestery 14 kitchenette

15 community groups storage lockers

16 chair + table store

17 equipment store

18 meeting / small group room

19 plant room 20 roof lanterns

21 bin store 22 bench

23 signage totem 24 zinc standing seam roof

25 single ply membrane roof

26 flat flush glazed roof light (fixed)

27 pitched flush glazed roof light (fixed) 28 void / potential future storage

29 relocated tapestry

30 ventilation ductwork

31 automatically controlled ventilation louve

32 planter 33 photovoltaic cells

34 roof access hatch

35 cross 36 stairs to mezzanine

37 mezzanine 38 work space

39 low level storage

40 mezzanine deck above stage, access hatch for maintenance of mechanical equipment

first floor plan
1:100 @ a1

shedkm

# shedkm A A A N N 23 24 $\bigcirc$ 25 34

E.J

01 hospitality space

02 events / worship space 03 community space

04 multi-purpose space

05 stage 06 entrance lobby 07 the lighthouse keeper

08 minister's office 09 community kitchen

Community kitchen

10 male toilets

11 female toilets

12 unisex toilets

13 cleaner's cupboard, stock room + flower vestery

14 kitchenette

15 community groups storage lockers
16 chair + table store
17 equipment store
18 meeting / small group room

19 plant room
20 roof lanterns
21 bin store
22 bench

23 signage totem
24 zinc standing seam roof
25 single ply membrane roof
26 flat flush glazed roof light (fixed)

27 pitched flush glazed roof light (fixed)

28 void / potential future storage

29 relocated tapestry 30 ventilation ductwork

31 automatically controlled ventilation louvre

32 planter 33 photovoltaic cells 34 roof access hatch

35 cross

36 stairs to mezzanine 37 mezzanine 38 work space

39 low level storage

40 mezzanine deck above stage, access hatch for maintenance of mechanical equipment