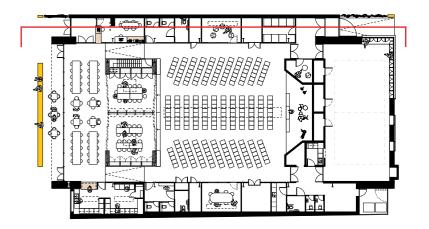

## content

- updated ga plans + plan dimensions
  updated ga sections
  updated ga elevations
  visuals

- programme

01 hospitality space

02 events / worship space

03 community space

04 multi-purpose space

05 stage

06 entrance lobby 07 the lighthouse keepe

08 minister's office

10 male toilets

11 female toilets 12 unisex toilets

13 cleaner's cupboard, stock room + flower vestery 14 kitchenette

15 community groups storage lockers

16 chair + table store

17 equipment store

18 meeting / small group room

19 plant room 20 roof lanterns

21 bin store 22 bench

23 signage totem 24 zinc standing seam roof

25 single ply membrane roof

26 flat flush glazed roof light (fixed)

27 pitched flush glazed roof light (fixed) 28 void / potential future storage

29 relocated tapestry

30 ventilation ductwork

31 automatically controlled ventilation louve

32 planter 33 photovoltaic cells

34 roof access hatch

35 cross 36 stairs to mezzanine

37 mezzanine 38 work space

39 low level storage

40 mezzanine deck above stage, access hatch for maintenance of mechanical equipment

first floor plan
1:100 @ a1

shedkm

# shedkm A A A N N 23 24 $\bigcirc$ 25 34

E.J

01 hospitality space

02 events / worship space 03 community space

04 multi-purpose space

05 stage 06 entrance lobby 07 the lighthouse keeper

08 minister's office 09 community kitchen

Community kitchen

10 male toilets

11 female toilets

12 unisex toilets

13 cleaner's cupboard, stock room + flower vestery

14 kitchenette

15 community groups storage lockers
16 chair + table store
17 equipment store
18 meeting / small group room

19 plant room
20 roof lanterns
21 bin store
22 bench

23 signage totem
24 zinc standing seam roof
25 single ply membrane roof
26 flat flush glazed roof light (fixed)

27 pitched flush glazed roof light (fixed)

28 void / potential future storage

29 relocated tapestry 30 ventilation ductwork

31 automatically controlled ventilation louvre

32 planter 33 photovoltaic cells 34 roof access hatch

35 cross

36 stairs to mezzanine 37 mezzanine 38 work space

39 low level storage

40 mezzanine deck above stage, access hatch for maintenance of mechanical equipment