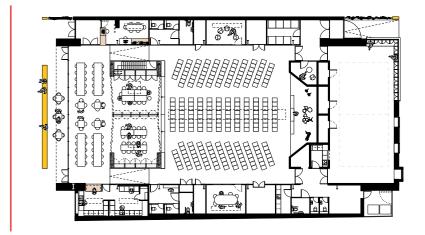

## content

- updated ga plans + plan dimensions
  updated ga sections
  updated ga elevations
  visuals

- programme

01 hospitality space

02 events / worship space

03 community space

04 multi-purpose space

05 stage

06 entrance lobby 07 the lighthouse keepe

08 minister's office

10 male toilets

11 female toilets 12 unisex toilets

13 cleaner's cupboard, stock room + flower vestery 14 kitchenette

15 community groups storage lockers

16 chair + table store

17 equipment store

18 meeting / small group room

19 plant room 20 roof lanterns

21 bin store 22 bench

23 signage totem 24 zinc standing seam roof

25 single ply membrane roof

26 flat flush glazed roof light (fixed)

27 pitched flush glazed roof light (fixed) 28 void / potential future storage

29 relocated tapestry

30 ventilation ductwork

31 automatically controlled ventilation louve

32 planter 33 photovoltaic cells

34 roof access hatch

35 cross 36 stairs to mezzanine

37 mezzanine 38 work space

39 low level storage

40 mezzanine deck above stage, access hatch for maintenance of mechanical equipment

first floor plan
1:100 @ a1

shedkm