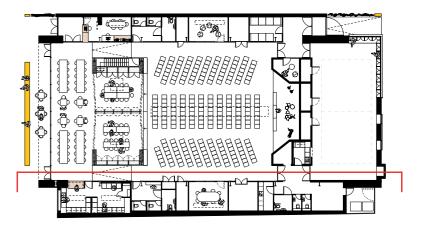

# shedkm A A A N N 23 24 $\bigcirc$ 25 34

E.J

01 hospitality space

02 events / worship space 03 community space

04 multi-purpose space

05 stage 06 entrance lobby 07 the lighthouse keeper

08 minister's office 09 community kitchen

Community kitchen

10 male toilets

11 female toilets

12 unisex toilets

13 cleaner's cupboard, stock room + flower vestery

14 kitchenette

15 community groups storage lockers
16 chair + table store
17 equipment store
18 meeting / small group room

19 plant room
20 roof lanterns
21 bin store
22 bench

23 signage totem
24 zinc standing seam roof
25 single ply membrane roof
26 flat flush glazed roof light (fixed)

27 pitched flush glazed roof light (fixed)

28 void / potential future storage

29 relocated tapestry 30 ventilation ductwork

31 automatically controlled ventilation louvre

32 planter 33 photovoltaic cells 34 roof access hatch

35 cross

36 stairs to mezzanine 37 mezzanine 38 work space

39 low level storage

40 mezzanine deck above stage, access hatch for maintenance of mechanical equipment