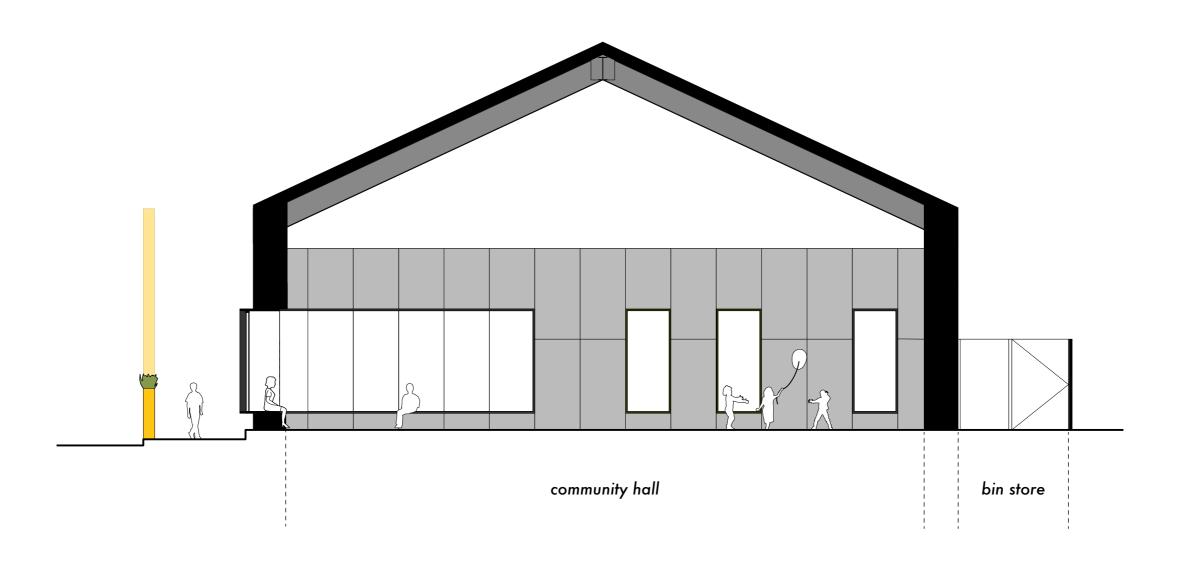

toilets

13 cleaner's cupboard, stock room + flower vestery

14 kitchenette

15 community groups storage lockers
16 chair + table store
17 equipment store
18 meeting / small group room

19 plant room
20 roof lanterns
21 bin store
22 bench

23 signage totem
24 zinc standing seam roof
25 single ply membrane roof
26 flat flush glazed roof light (fixed)

27 pitched flush glazed roof light (fixed)

28 void / potential future storage

29 relocated tapestry 30 ventilation ductwork

31 automatically controlled ventilation louvre

32 planter 33 photovoltaic cells 34 roof access hatch

35 cross

36 stairs to mezzanine 37 mezzanine 38 work space

39 low level storage

40 mezzanine deck above stage, access hatch for maintenance of mechanical equipment

# sections







































# elevations



















# visuals

note

the following images are representative of the design intent at planning stage and have been superseded by the drawings. the images have been included to give a feel for the materials

















# programme





# meet the team