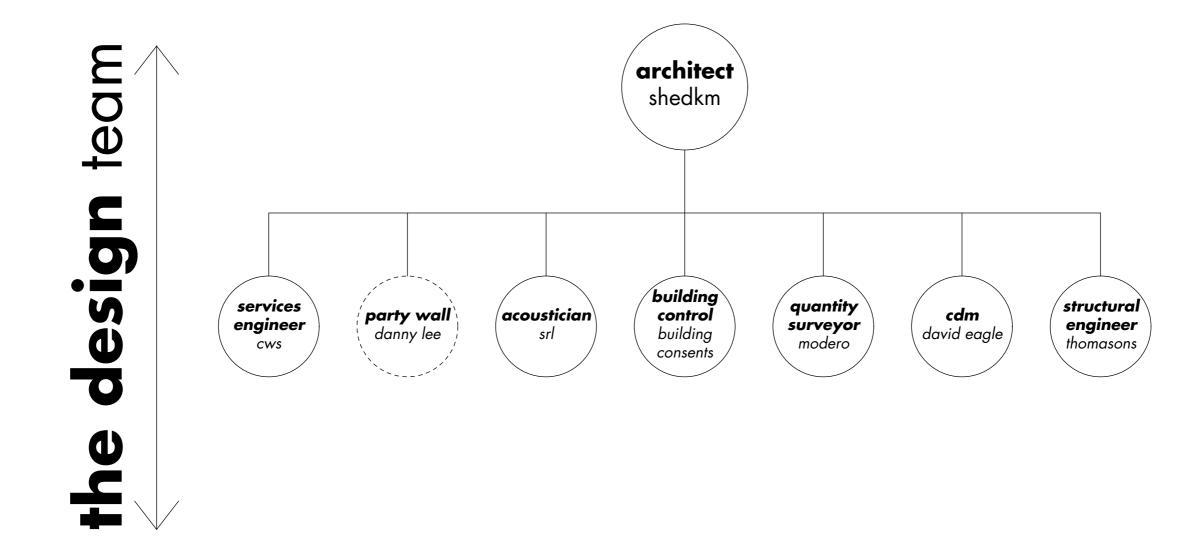

single ply membrane roof
26 flat flush glazed roof light (fixed)

27 pitched flush glazed roof light (fixed)

28 void / potential future storage

29 relocated tapestry 30 ventilation ductwork

31 automatically controlled ventilation louvre

32 planter 33 photovoltaic cells 34 roof access hatch

35 cross

36 stairs to mezzanine 37 mezzanine 38 work space

39 low level storage

40 mezzanine deck above stage, access hatch for maintenance of mechanical equipment

# sections







































# elevations



















# visuals

note

the following images are representative of the design intent at planning stage and have been superseded by the drawings. the images have been included to give a feel for the materials

















# programme





# meet the team