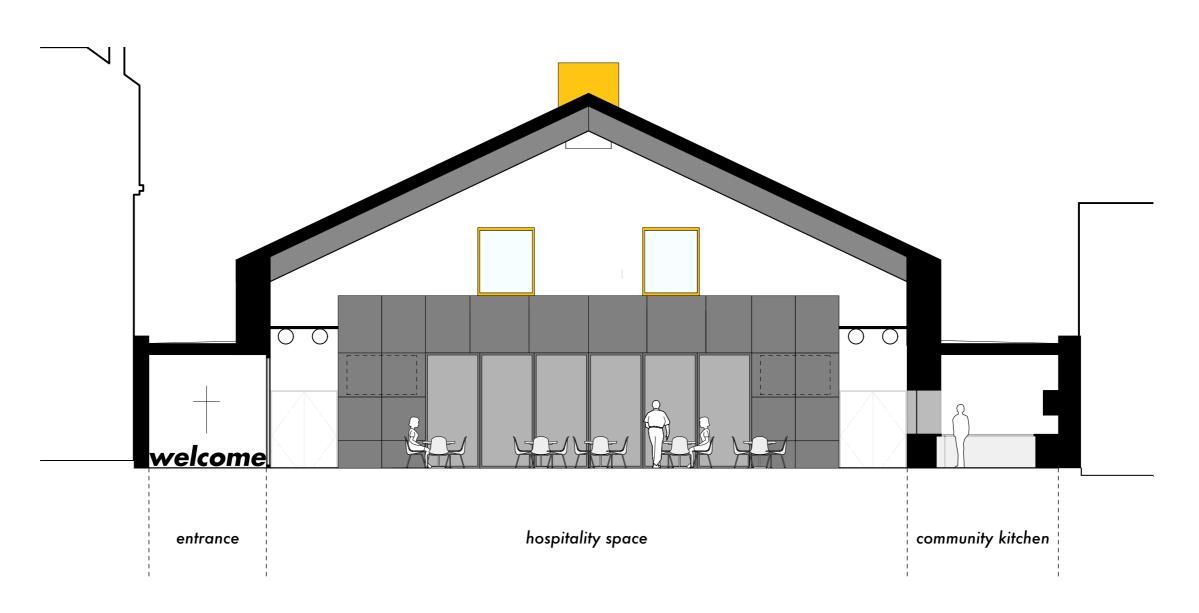

e toilets

12 unisex toilets

13 cleaner's cupboard, stock room + flower vestery

14 kitchenette

15 community groups storage lockers
16 chair + table store
17 equipment store
18 meeting / small group room

19 plant room
20 roof lanterns
21 bin store
22 bench

23 signage totem
24 zinc standing seam roof
25 single ply membrane roof
26 flat flush glazed roof light (fixed)

27 pitched flush glazed roof light (fixed)

28 void / potential future storage

29 relocated tapestry 30 ventilation ductwork

31 automatically controlled ventilation louvre

32 planter 33 photovoltaic cells 34 roof access hatch

35 cross

36 stairs to mezzanine 37 mezzanine 38 work space

39 low level storage

40 mezzanine deck above stage, access hatch for maintenance of mechanical equipment

# sections







































# elevations



















# visuals

note

the following images are representative of the design intent at planning stage and have been superseded by the drawings. the images have been included to give a feel for the materials

















# programme





# meet the team