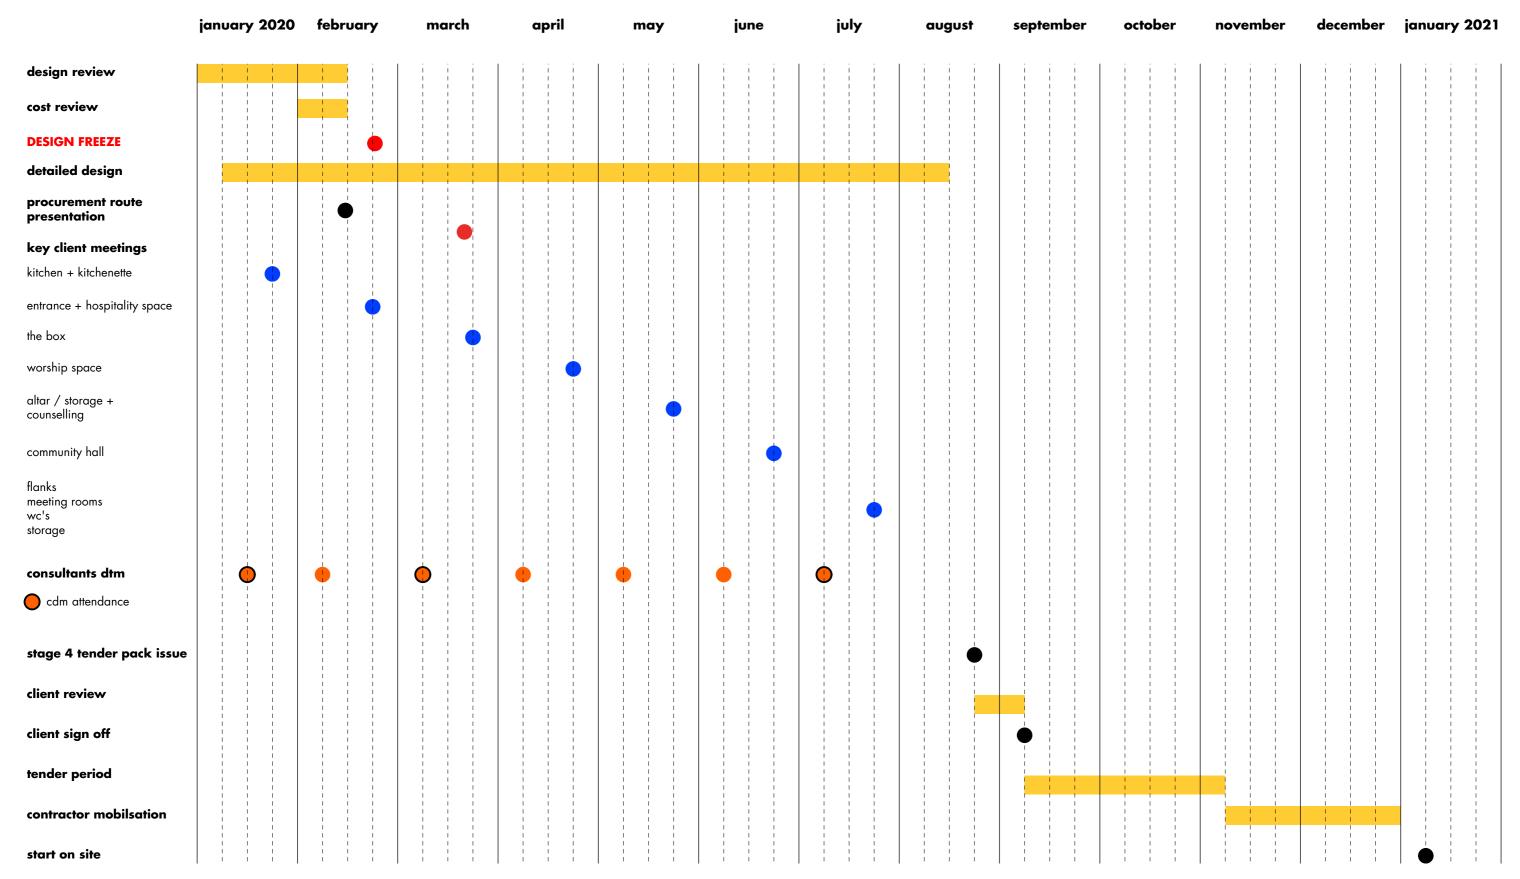

tanding seam roof
25 single ply membrane roof
26 flat flush glazed roof light (fixed)

27 pitched flush glazed roof light (fixed)

28 void / potential future storage

29 relocated tapestry 30 ventilation ductwork

31 automatically controlled ventilation louvre

32 planter 33 photovoltaic cells 34 roof access hatch

35 cross

36 stairs to mezzanine 37 mezzanine 38 work space

39 low level storage

40 mezzanine deck above stage, access hatch for maintenance of mechanical equipment

# sections







































# elevations



















# visuals

note

the following images are representative of the design intent at planning stage and have been superseded by the drawings. the images have been included to give a feel for the materials

















# programme





# meet the team