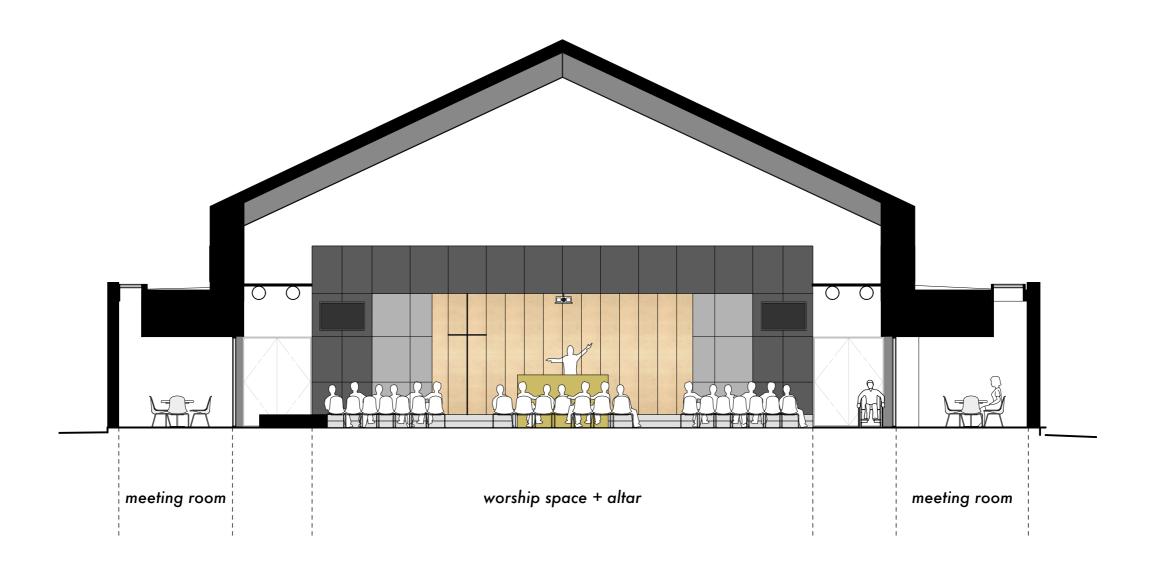

## content

- updated ga plans + plan dimensions
  updated ga sections
  updated ga elevations
  visuals

- programme

01 hospitality space

02 events / worship space

03 community space

04 multi-purpose space

05 stage

35 cross 36 stairs to mezzanine

37 mezzanine 38 work space

39 low level storage

40 mezzanine deck above stage, access hatch for maintenance of mechanical equipment

first floor plan
1:100 @ a1

shedkm

# shedkm A A A N N 23 24 $\bigcirc$ 25 34

E.J

01 hospitality space

02 events / worship space 03 community space

04 multi-purpose space

05 stage 06 entrance lobby 07 the lighthouse keeper

08 minister's office 09 community kitchen