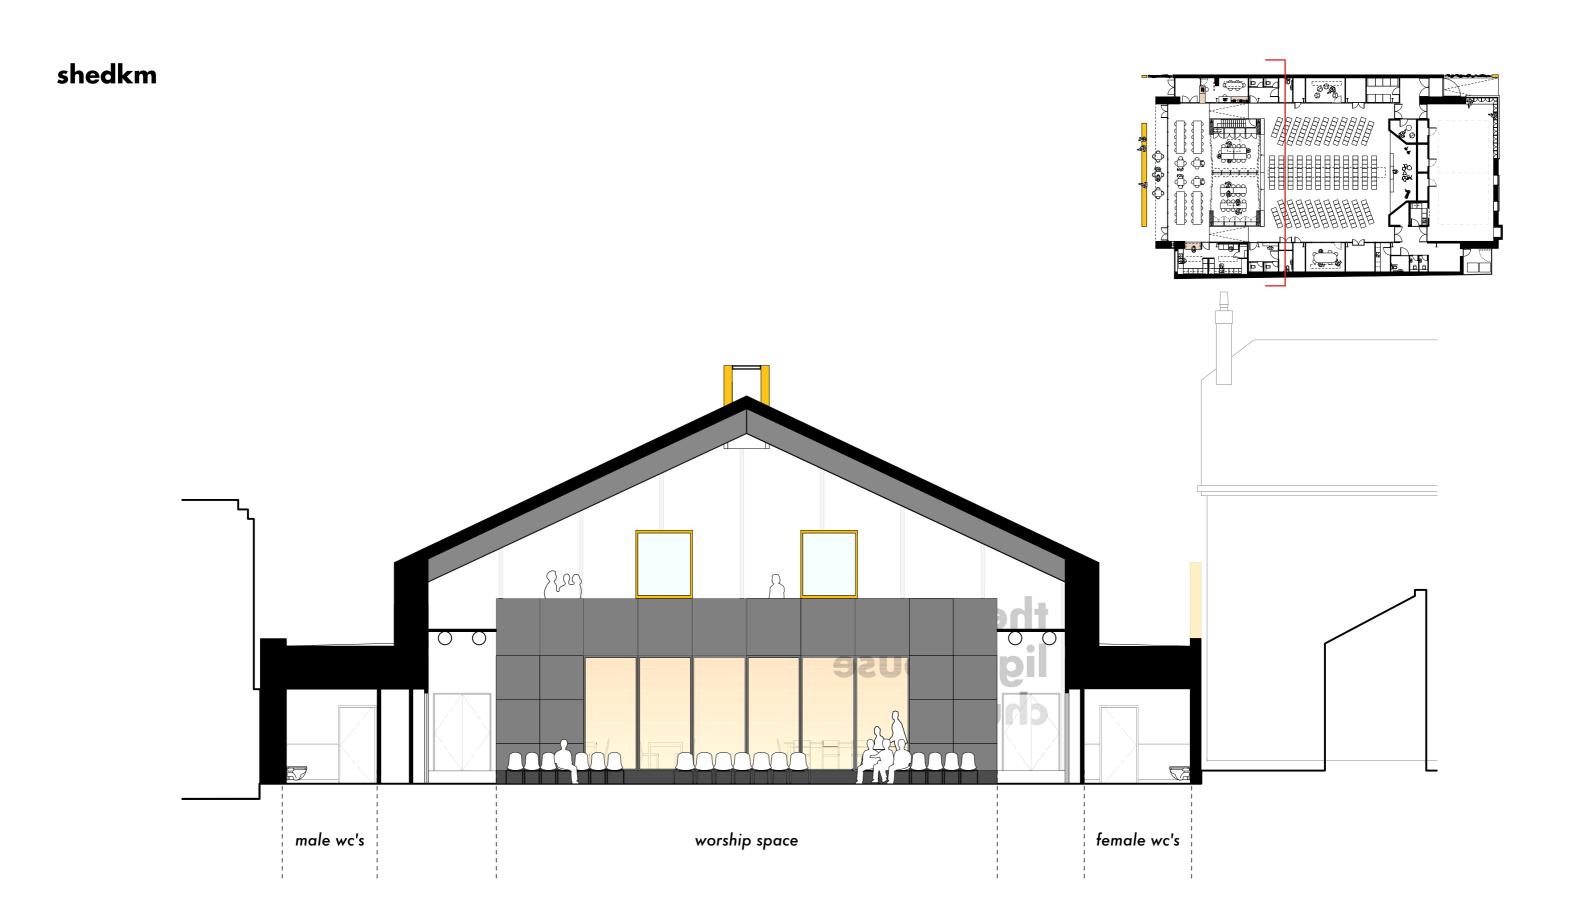

## content

- updated ga plans + plan dimensions
  updated ga sections
  updated ga elevations
  visuals

- programme

01 hospitality space

02 events / worship space

03 community space

04 multi-purpose space

05 stage

35 cross 36 stairs to mezzanine

37 mezzanine 38 work space

39 low level storage

40 mezzanine deck above stage, access hatch for maintenance of mechanical equipment

first floor plan
1:100 @ a1

shedkm

# shedkm A A A N N 23 24 $\bigcirc$ 25 34

E.J

01 hospitality space

02 events / worship space 03 community space

04 multi-purpose space

05 stage 06 entrance lobby 07 the lighthouse keeper

08 minister's office 09 community kitchen