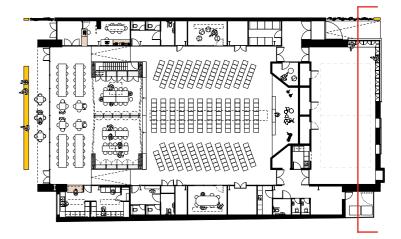

# shedkm A A A N N 23 24 $\bigcirc$ 25 34

E.J

01 hospitality space

02 events / worship space 03 community space

04 multi-purpose space

05 stage 06 entrance lobby 07 the lighthouse keeper

08 minister's office 09 community kitchen

Community kitchen

10 male toilets

11 female toilets

12 unisex toilets

13 cleaner's cupboard, stock room + flower vestery

14 kitchenette

15 community groups storage lockers
16 chair + table store
17 equipment store
18 meeting / small group room

19 plant room
20 roof lanterns
21 bin store
22 bench

23 signage totem
24 zinc standing seam roof
25 single ply membrane roof
26 flat flush glazed roof light (fixed)

27 pitched flush glazed roof light (fixed)

28 void / potential future storage

29 relocated tapestry 30 ventilation ductwork

31 automatically controlled ventilation louvre

32 planter 33 photovoltaic cells 34 roof access hatch

35 cross

36 stairs to mezzanine 37 mezzanine 38 work space

39 low level storage

40 mezzanine deck above stage, access hatch for maintenance of mechanical equipment