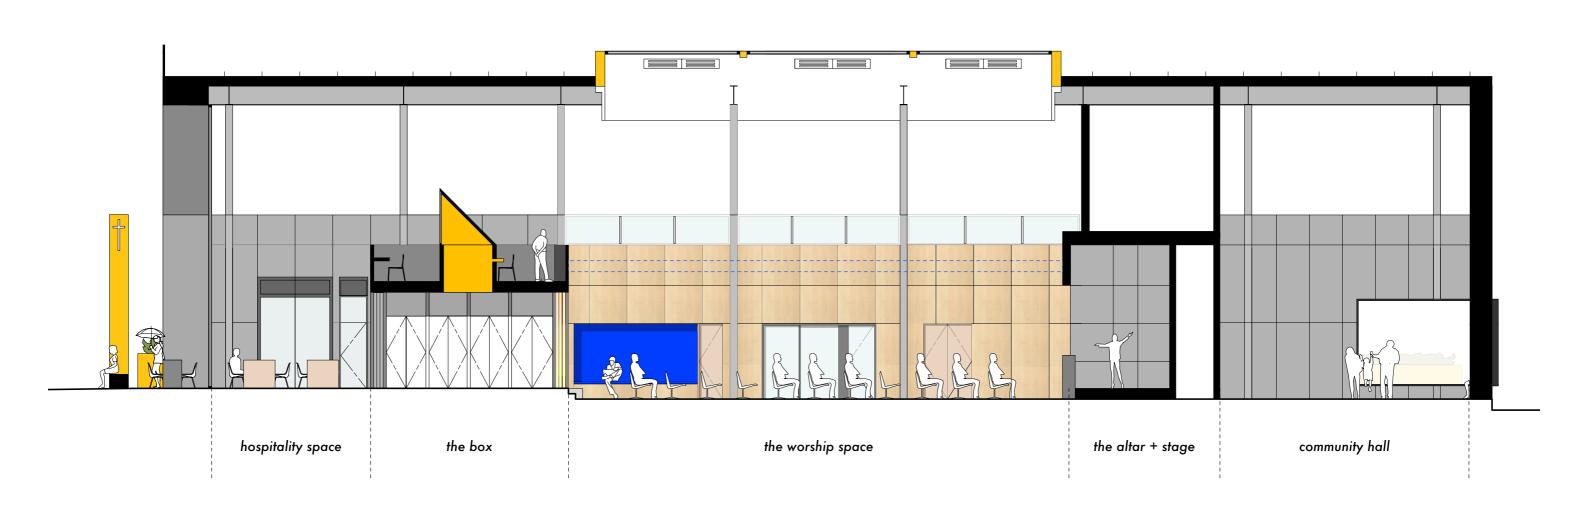

ts

11 female toilets

12 unisex toilets

13 cleaner's cupboard, stock room + flower vestery

14 kitchenette

15 community groups storage lockers
16 chair + table store
17 equipment store
18 meeting / small group room

19 plant room
20 roof lanterns
21 bin store
22 bench

23 signage totem
24 zinc standing seam roof
25 single ply membrane roof
26 flat flush glazed roof light (fixed)

27 pitched flush glazed roof light (fixed)

28 void / potential future storage

29 relocated tapestry 30 ventilation ductwork

31 automatically controlled ventilation louvre

32 planter 33 photovoltaic cells 34 roof access hatch

35 cross

36 stairs to mezzanine 37 mezzanine 38 work space

39 low level storage

40 mezzanine deck above stage, access hatch for maintenance of mechanical equipment

# sections







































# elevations



















# visuals

note

the following images are representative of the design intent at planning stage and have been superseded by the drawings. the images have been included to give a feel for the materials

















# programme





# meet the team