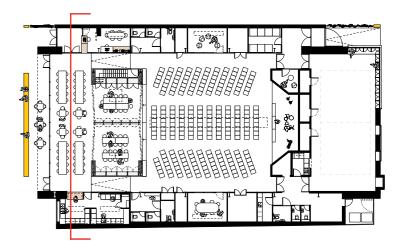

## content

- updated ga plans + plan dimensions
  updated ga sections
  updated ga elevations
  visuals

- programme

01 hospitality space

02 events / worship space

03 community space

04 multi-purpose space

05 stage

06 entrance lobby 07 the lighthouse keepe

08 minister's office

10 male toilets

11 female toilets 12 unisex toilets

13 cleaner's cupboard, stock room + flower vestery 14 kitchenette

15 community groups storage lockers

16 chair + table store

17 equipment store

18 meeting / small group room

19 plant room 20 roof lanterns

21 bin store 22 bench

23 signage totem 24 zinc standing seam roof

25 single ply membrane roof

26 flat flush glazed roof light (fixed)

27 pitched flush glazed roof light (fixed) 28 void / potential future storage

29 relocated tapestry

30 ventilation ductwork

31 automatically controlled ventilation louve

32 planter 33 photovoltaic cells

34 roof access hatch

35 cross 36 stairs to mezzanine

37 mezzanine 38 work space

39 low level storage

40 mezzanine deck above stage, access hatch for maintenance of mechanical equipment

first floor plan
1:100 @ a1

shedkm

# shedkm A A A N N 23 24 $\bigcirc$ 25 34

E.J

01 hospitality space

02 events / worship space 03 community space

04 multi-purpose space

05 stage 06 entrance lobby 07 the lighthouse keeper

08 minister's office 09 community kitchen

Community kitchen

10 male toilets

11 female toilets

12 unisex toilets

13 cleaner's cupboard, stock room + flower vestery

14 kitchenette

15 community groups storage lockers
16 chair + table store
17 equipment store
18 meeting / small group room

19 plant room
20 roof lanterns
21 bin store
22 bench

23 signage totem
24 zinc standing seam roof
25 single ply membrane roof
26 flat flush glazed roof light (fixed)

27 pitched flush glazed roof light (fixed)

28 void / potential future storage

29 relocated tapestry 30 ventilation ductwork

31 automatically controlled ventilation louvre

32 planter 33 photovoltaic cells 34 roof access hatch

35 cross

36 stairs to mezzanine 37 mezzanine 38 work space

39 low level storage

40 mezzanine deck above stage, access hatch for maintenance of mechanical equipment