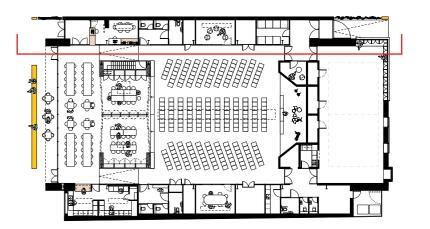

## content

- updated ga plans + plan dimensions
  updated ga sections
  updated ga elevations
  visuals

- programme

01 hospitality space

02 events / worship space

03 community space

04 multi-purpose space

05 stage

06 entrance lobby 07 the lighthouse keepe

08 minister's office

10 male toilets

11 female toilets 12 unisex toilets

13 cleaner's cupboard, stock room + flower vestery 14 kitchenette

15 community groups storage lockers

16 chair + table store

17 equipment store

18 meeting / small group room

19 plant room 20 roof lanterns

21 bin store 22 bench

23 signage totem 24 zinc standing seam roof

25 single ply membrane roof

26 flat flush glazed roof light (fixed)

27 pitched flush glazed roof light (fixed) 28 void / potential future storage

29 relocated tapestry

30 ventilation ductwork

31 automatically controlled ventilation louve

32 planter 33 photovoltaic cells

34 roof access hatch

35 cross 36 stairs to mezzanine

37 mezzanine 38 work space

39 low level storage

40 mezzanine deck above stage, access hatch for maintenance of mechanical equipment

first floor plan
1:100 @ a1

shedkm