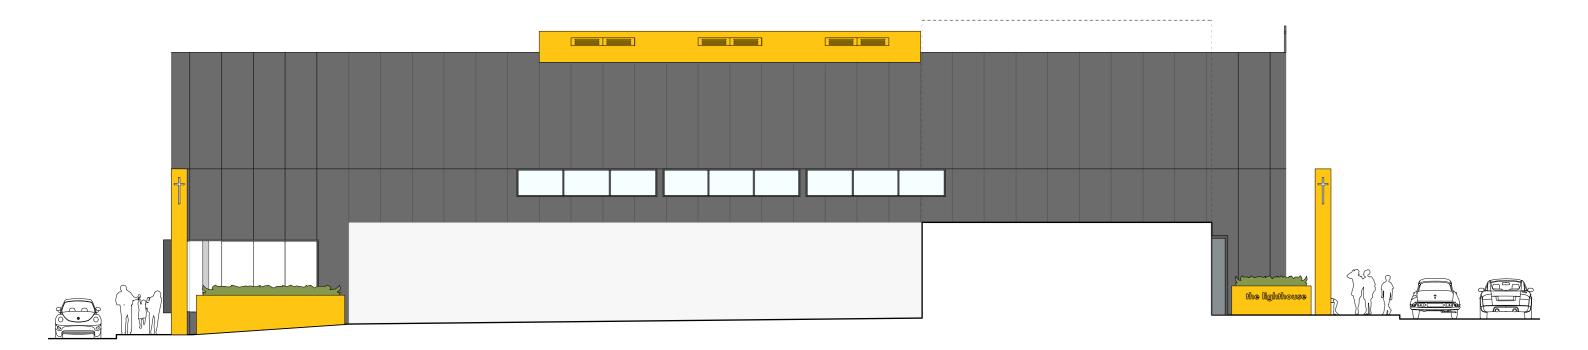

upboard, stock room + flower vestery

14 kitchenette

15 community groups storage lockers
16 chair + table store
17 equipment store
18 meeting / small group room

19 plant room
20 roof lanterns
21 bin store
22 bench

23 signage totem
24 zinc standing seam roof
25 single ply membrane roof
26 flat flush glazed roof light (fixed)

27 pitched flush glazed roof light (fixed)

28 void / potential future storage

29 relocated tapestry 30 ventilation ductwork

31 automatically controlled ventilation louvre

32 planter 33 photovoltaic cells 34 roof access hatch

35 cross

36 stairs to mezzanine 37 mezzanine 38 work space

39 low level storage

40 mezzanine deck above stage, access hatch for maintenance of mechanical equipment

# sections







































# elevations



















# visuals

note

the following images are representative of the design intent at planning stage and have been superseded by the drawings. the images have been included to give a feel for the materials

















# programme





# meet the team