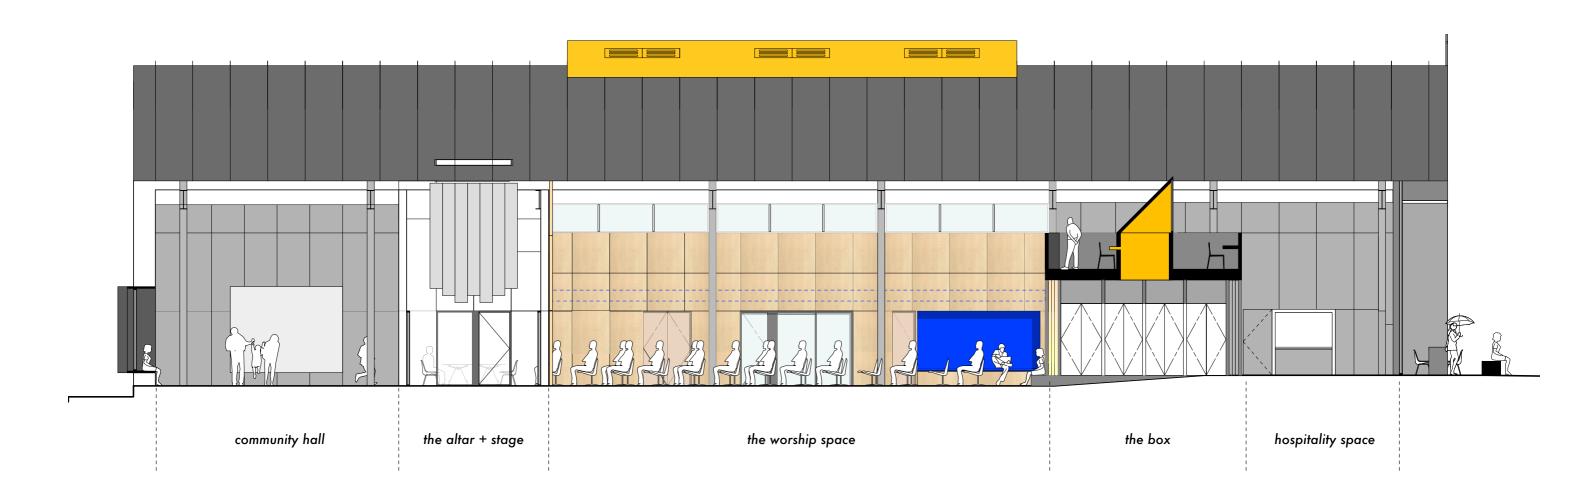

## content

- updated ga plans + plan dimensions
  updated ga sections
  updated ga elevations
  visuals

- programme

01 hospitality space

02 events / worship space

03 community space

04 multi-purpose space

05 stage

06 entrance lobby 07 the lighthouse keepe

08 minister's office

10 male toilets

11 female toilets 12 unisex toilets

13 cleaner's cupboard, stock room + flower vestery 14 kitchenette

15 community groups storage lockers

16 chair + table store

17 equipment store

18 meeting / small group room

19 plant room 20 roof lanterns

21 bin store 22 bench

23 signage totem 24 zinc standing seam roof

25 single ply membrane roof

26 flat flush glazed roof light (fixed)

27 pitched flush glazed roof light (fixed) 28 void / potential future storage

29 relocated tapestry

30 ventilation ductwork

31 automatically controlled ventilation louve

32 planter 33 photovoltaic cells

34 roof access hatch

35 cross 36 stairs to mezzanine

37 mezzanine 38 work space

39 low level storage

40 mezzanine deck above stage, access hatch for maintenance of mechanical equipment

first floor plan
1:100 @ a1

shedkm

# shedkm A A A N N 23 24 $\bigcirc$ 25 34

E.J

01 hospitality space

02 events / worship space 03 community space

04 multi-purpose space

05 stage 06 entrance lobby 07 the lighthouse keeper

08 minister's office 09 community kitchen

Community kitchen

10 male toilets

11 female toilets

12 unisex toilets

13 cleaner's cupboard, stock room + flower vestery

14 kitchenette

15 community groups storage lockers
16 chair + table store
17 equipment store
18 meeting / small group room

19 plant room
20 roof lanterns
21 bin store
22 bench

23 signage totem
24 zinc standing seam roof
25 single ply membrane roof
26 flat flush glazed roof light (fixed)

27 pitched flush glazed roof light (fixed)

28 void / potential future storage

29 relocated tapestry 30 ventilation ductwork

31 automatically controlled ventilation louvre

32 planter 33 photovoltaic cells 34 roof access hatch

35 cross

36 stairs to mezzanine 37 mezzanine 38 work space

39 low level storage

40 mezzanine deck above stage, access hatch for maintenance of mechanical equipment

# elevations