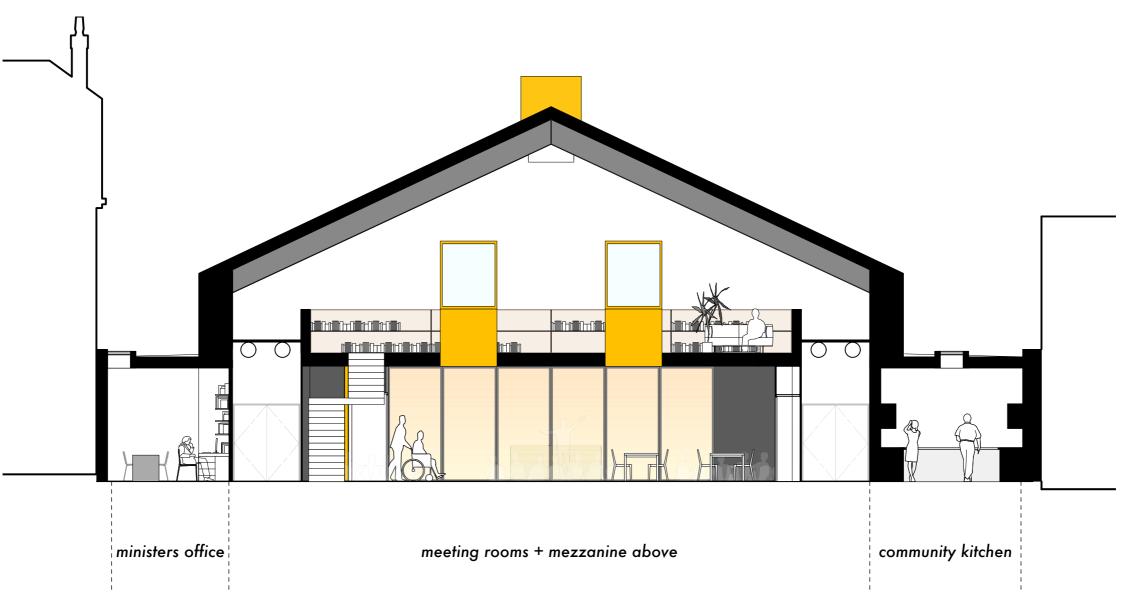

ilets

12 unisex toilets

13 cleaner's cupboard, stock room + flower vestery

14 kitchenette

15 community groups storage lockers
16 chair + table store
17 equipment store
18 meeting / small group room

19 plant room
20 roof lanterns
21 bin store
22 bench

23 signage totem
24 zinc standing seam roof
25 single ply membrane roof
26 flat flush glazed roof light (fixed)

27 pitched flush glazed roof light (fixed)

28 void / potential future storage

29 relocated tapestry 30 ventilation ductwork

31 automatically controlled ventilation louvre

32 planter 33 photovoltaic cells 34 roof access hatch

35 cross

36 stairs to mezzanine 37 mezzanine 38 work space

39 low level storage

40 mezzanine deck above stage, access hatch for maintenance of mechanical equipment

# sections







































# elevations



















# visuals

note

the following images are representative of the design intent at planning stage and have been superseded by the drawings. the images have been included to give a feel for the materials

















# programme





# meet the team