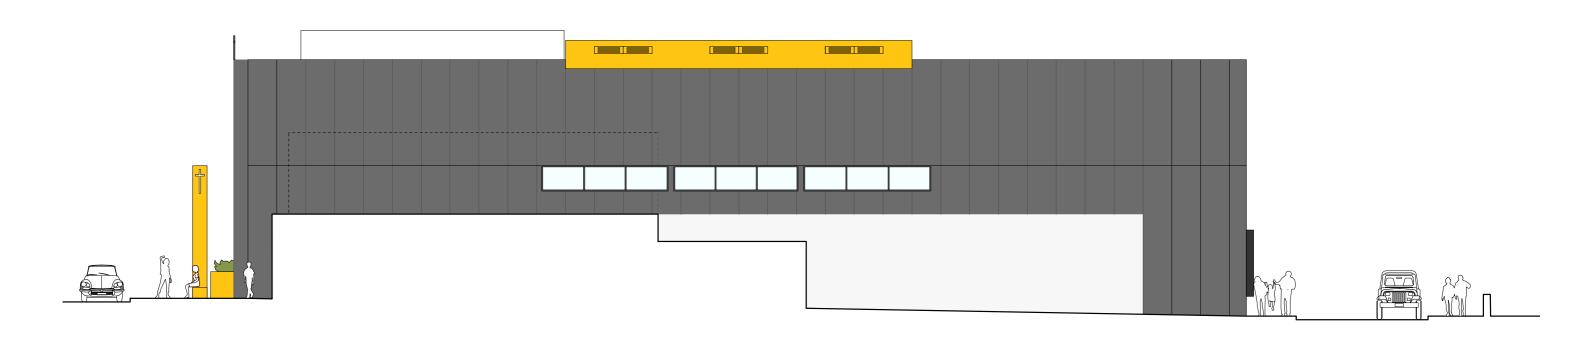

ard, stock room + flower vestery

14 kitchenette

15 community groups storage lockers
16 chair + table store
17 equipment store
18 meeting / small group room

19 plant room
20 roof lanterns
21 bin store
22 bench

23 signage totem
24 zinc standing seam roof
25 single ply membrane roof
26 flat flush glazed roof light (fixed)

27 pitched flush glazed roof light (fixed)

28 void / potential future storage

29 relocated tapestry 30 ventilation ductwork

31 automatically controlled ventilation louvre

32 planter 33 photovoltaic cells 34 roof access hatch

35 cross

36 stairs to mezzanine 37 mezzanine 38 work space

39 low level storage

40 mezzanine deck above stage, access hatch for maintenance of mechanical equipment

# sections







































# elevations



















# visuals

note

the following images are representative of the design intent at planning stage and have been superseded by the drawings. the images have been included to give a feel for the materials

















# programme





# meet the team