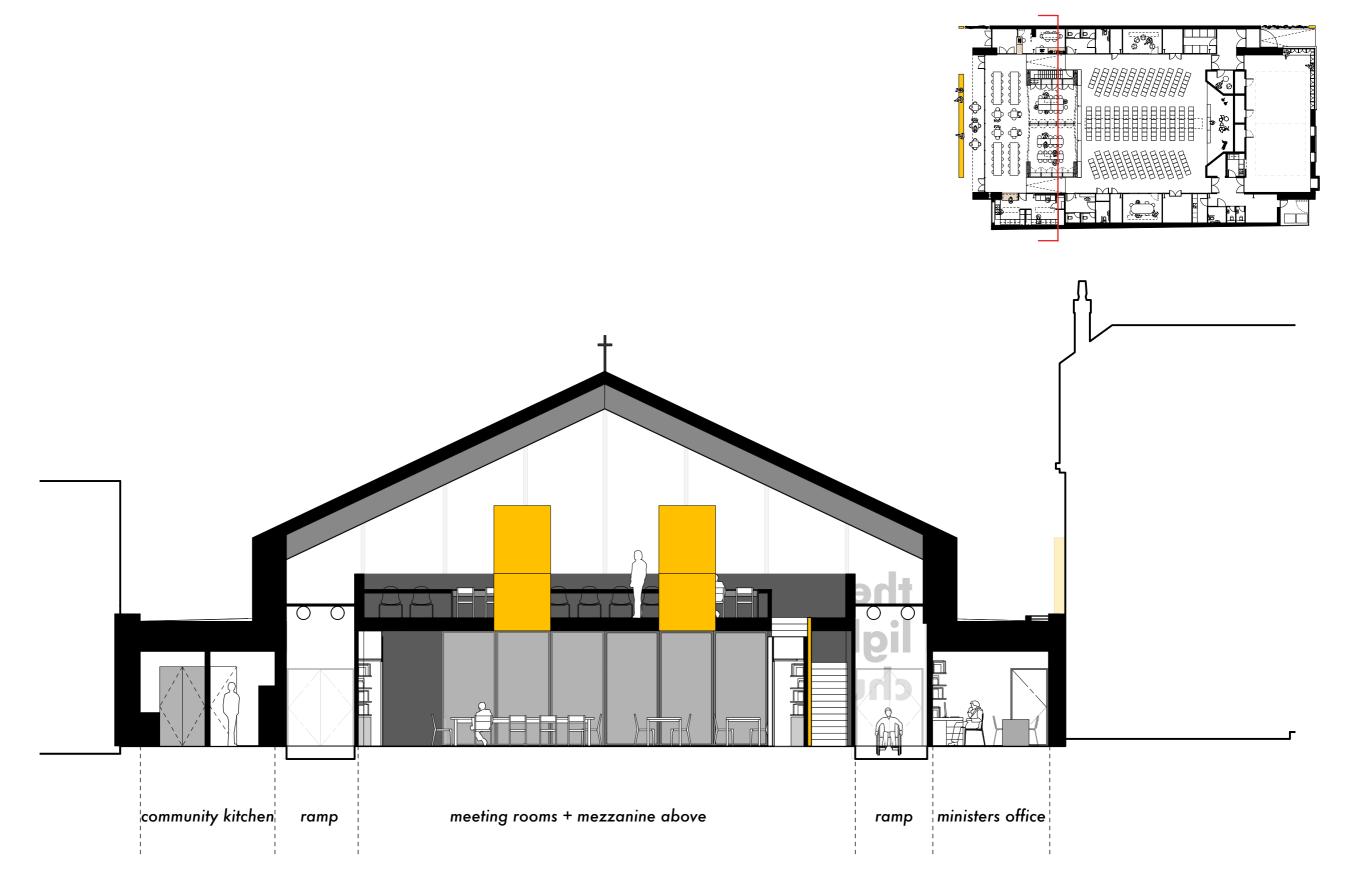

ets

12 unisex toilets

13 cleaner's cupboard, stock room + flower vestery

14 kitchenette

15 community groups storage lockers
16 chair + table store
17 equipment store
18 meeting / small group room

19 plant room
20 roof lanterns
21 bin store
22 bench

23 signage totem
24 zinc standing seam roof
25 single ply membrane roof
26 flat flush glazed roof light (fixed)

27 pitched flush glazed roof light (fixed)

28 void / potential future storage

29 relocated tapestry 30 ventilation ductwork

31 automatically controlled ventilation louvre

32 planter 33 photovoltaic cells 34 roof access hatch

35 cross

36 stairs to mezzanine 37 mezzanine 38 work space

39 low level storage

40 mezzanine deck above stage, access hatch for maintenance of mechanical equipment

# sections







































# elevations



















# visuals

note

the following images are representative of the design intent at planning stage and have been superseded by the drawings. the images have been included to give a feel for the materials

















# programme





# meet the team