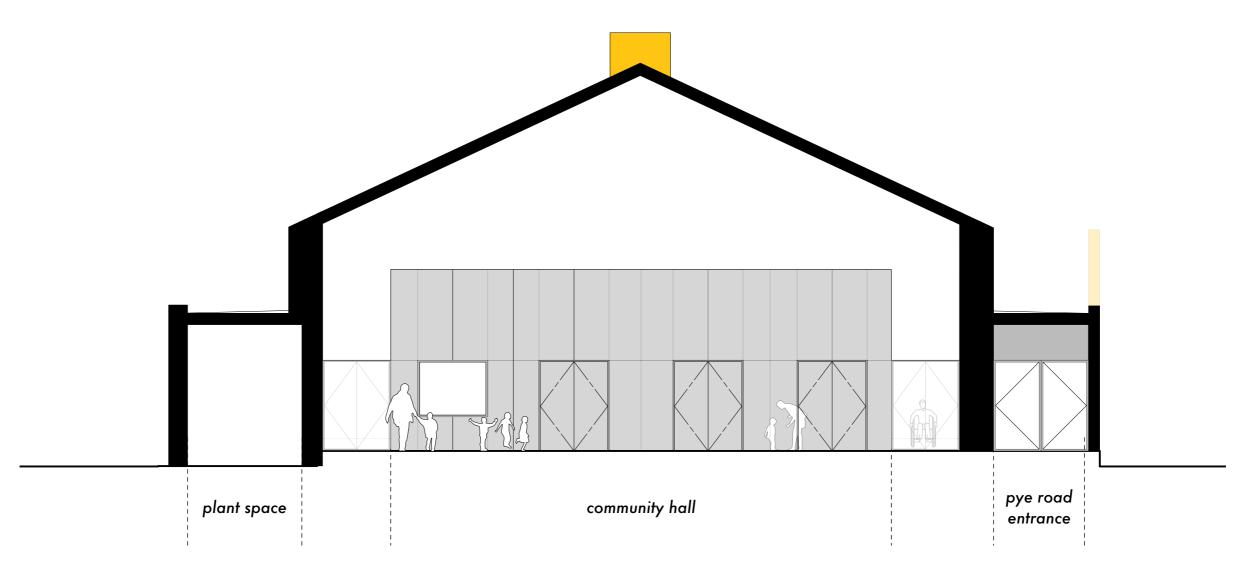

isex toilets

13 cleaner's cupboard, stock room + flower vestery

14 kitchenette

15 community groups storage lockers
16 chair + table store
17 equipment store
18 meeting / small group room

19 plant room
20 roof lanterns
21 bin store
22 bench

23 signage totem
24 zinc standing seam roof
25 single ply membrane roof
26 flat flush glazed roof light (fixed)

27 pitched flush glazed roof light (fixed)

28 void / potential future storage

29 relocated tapestry 30 ventilation ductwork

31 automatically controlled ventilation louvre

32 planter 33 photovoltaic cells 34 roof access hatch

35 cross

36 stairs to mezzanine 37 mezzanine 38 work space

39 low level storage

40 mezzanine deck above stage, access hatch for maintenance of mechanical equipment

# sections







































# elevations



















# visuals

note

the following images are representative of the design intent at planning stage and have been superseded by the drawings. the images have been included to give a feel for the materials

















# programme





# meet the team