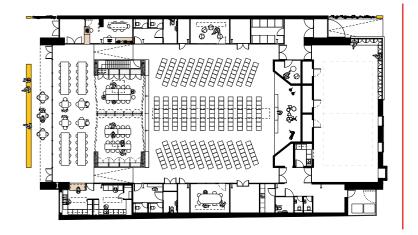

## content

- updated ga plans + plan dimensions
  updated ga sections
  updated ga elevations
  visuals

- programme

01 hospitality space

02 events / worship space

03 community space

04 multi-purpose space

05 stage

06 entrance lobby 07 the lighthouse keepe

08 minister's office

10 male toilets

11 female toilets 12 unisex toilets

13 cleaner's cupboard, stock room + flower vestery 14 kitchenette

15 community groups storage lockers

16 chair + table store

17 equipment store

18 meeting / small group room

19 plant room 20 roof lanterns

21 bin store 22 bench

23 signage totem 24 zinc standing seam roof

25 single ply membrane roof

26 flat flush glazed roof light (fixed)

27 pitched flush glazed roof light (fixed) 28 void / potential future storage

29 relocated tapestry

30 ventilation ductwork

31 automatically controlled ventilation louve

32 planter 33 photovoltaic cells

34 roof access hatch

35 cross 36 stairs to mezzanine

37 mezzanine 38 work space

39 low level storage

40 mezzanine deck above stage, access hatch for maintenance of mechanical equipment

first floor plan
1:100 @ a1

shedkm

# shedkm A A A N N 23 24 $\bigcirc$ 25 34

E.J

01 hospitality space

02 events / worship space 03 community space

04 multi-purpose space

05 stage 06 entrance lobby 07 the lighthouse keeper

08 minister's office 09 community kitchen

Community kitchen

10 male toilets

11 female toilets

12 unisex toilets

13 cleaner's cupboard, stock room + flower vestery

14 kitchenette

15 community groups storage lockers
16 chair + table store
17 equipment store
18 meeting / small group room

19 plant room
20 roof lanterns
21 bin store
22 bench

23 signage totem
24 zinc standing seam roof
25 single ply membrane roof
26 flat flush glazed roof light (fixed)

27 pitched flush glazed roof light (fixed)

28 void / potential future storage

29 relocated tapestry 30 ventilation ductwork

31 automatically controlled ventilation louvre

32 planter 33 photovoltaic cells 34 roof access hatch

35 cross

36 stairs to mezzanine 37 mezzanine 38 work space

39 low level storage

40 mezzanine deck above stage, access hatch for maintenance of mechanical equipment